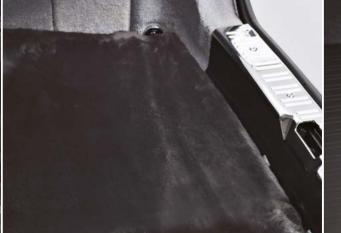

# Lambswool Luggage Compartment Mat

Designed to complement the Lambswool Floor Mats, this luxuriously soft mat offers a protective surface for delicate items. Please see page 25 for the Lambswool Floor Mats.

Available for Phantom & Phantom Extended Wheelbase