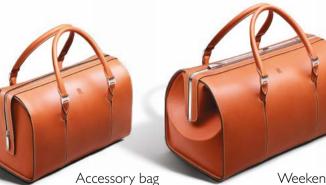

# Phantom Luggage

Beautifully created by the Design Studio at Goodwood, Rolls-Royce Phantom Luggage is handmade, using only the highest quality saddle leather in a classic tan finish.

Nestling neatly into Phantom's luggage compartment, this practical, yet stylish range comes finished with subtle Rolls-Royce detailing, including monogrammed catches and embroidered lining.

Phantom Luggage can be ordered individually, or in the following sets:

#### 5 piece set:

Comprises x4 Weekender bags and x1 Accessory bag As shown opposite