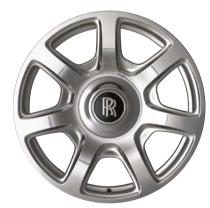

21" Style 173
Alloy Wheel — Chromed
Also available in:
Painted

21" Style 471
Alloy Wheel — Part Polished

Also available in:
Forged, Dark Lacquered

21" Style 267 Alloy Wheel – Fully Polished

Also available in: Painted, Part Polished, Fully Polished, Dark Lacquered

21" Style 289 Alloy Wheel – Dark Lacquered

Also available in: Painted, Part Polished, Fully Polished

Example of Painted Alloy Wheel finish