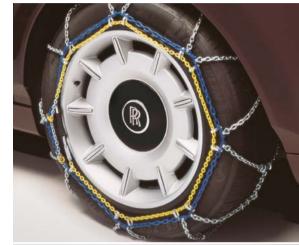

#### Snow Chains

Rolls-Royce Snow Chains improve traction, braking distance and driving stability in snow or ice, essential for ski trips or life in colder climates.

Please consult your appointed Dealer for vehicle compatibility. Available for all Phantom models