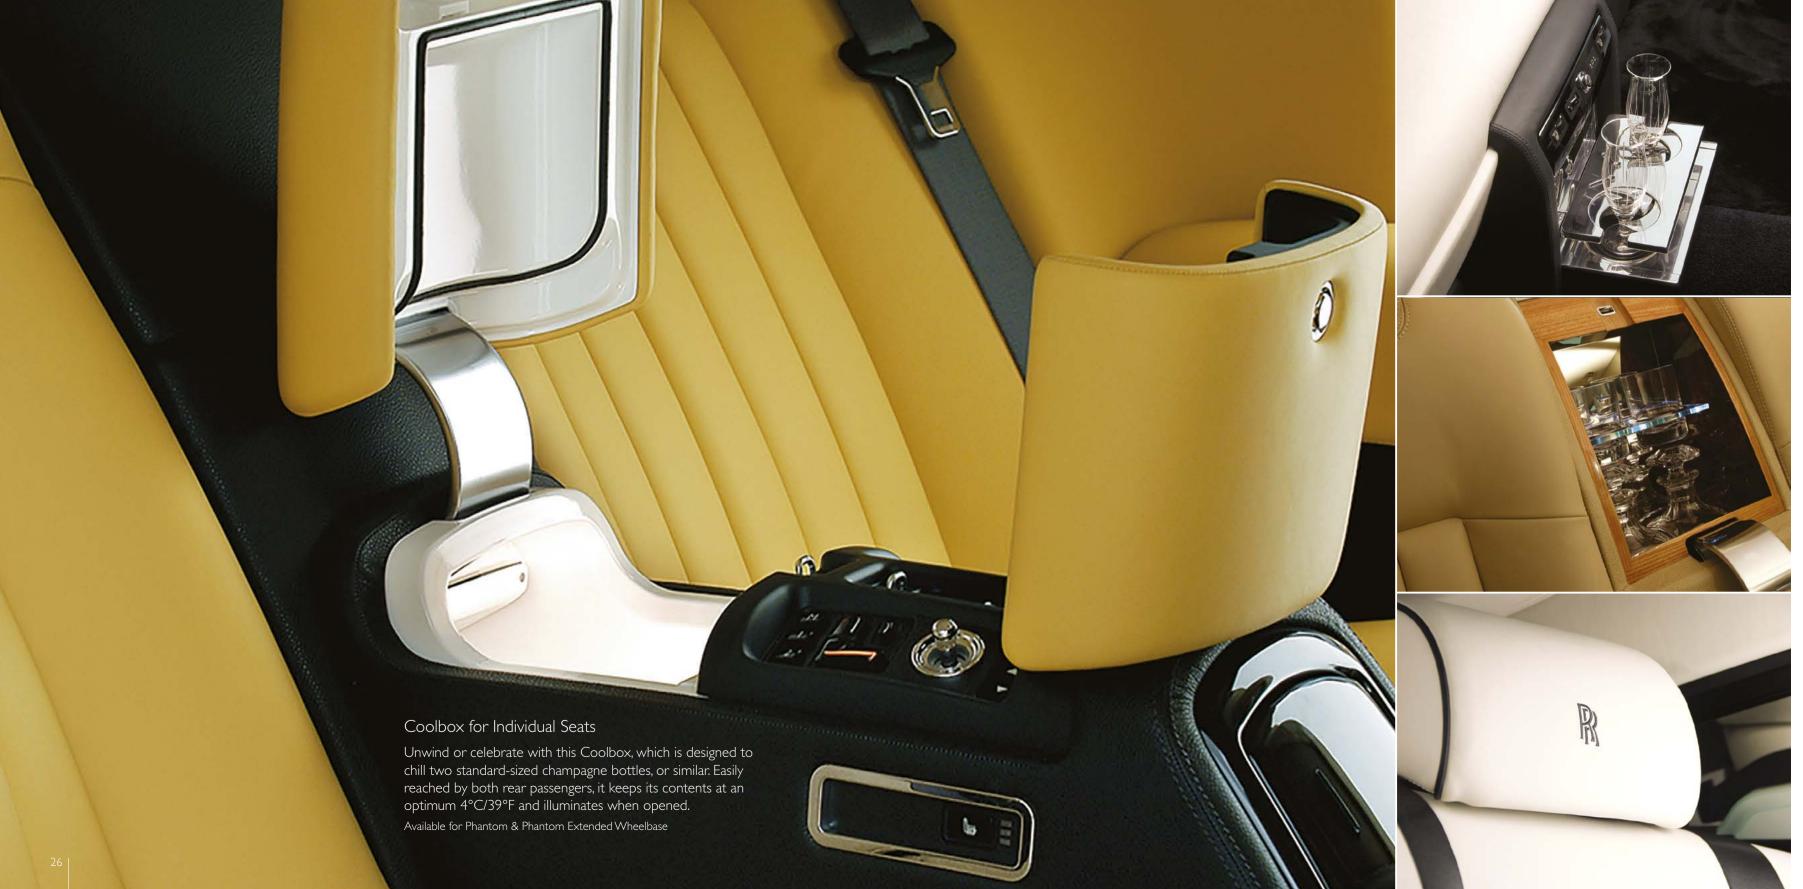

#### Milled Aluminium Drinks Holder

Beautifully engineered, milled and polished from solid aluminium, this dual drinks holder is both practical and stylish. Only available for vehicles with coolbox for lounge seats.

Please note, champagne flutes are for reference only. Available for Phantom & Phantom Extended Wheelbase

### Glass Cabinet for Individual Seats

Featuring two compartments, this Glass Cabinet, finished in tipped leather, is conveniently located within Phantom's individual rear seats. Comprising two champagne flutes, two whisky glasses and two decanters, this Glass Cabinet offers both functionality

Available for Phantom & Phantom Extended Wheelbase