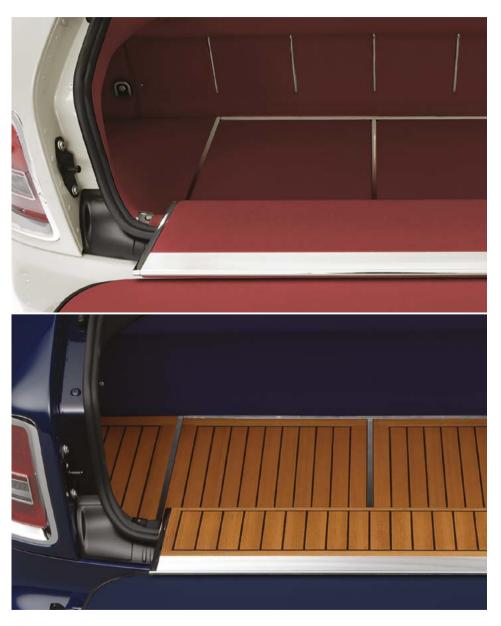

# Teak Decking

Taking design cues from the world of yachting, the rear Teak Decking is handcrafted from over 30 individual pieces and protected by a special blend of oils. It perfectly complements the Wooden Luggage Compartment Floor option, please see page 32 for details.

# Wooden Luggage Compartment Floor

Bring unique and classic styling to your Phantom Drophead Coupé or Phantom Coupé's luggage compartment with this sumptuous, teak deck wooden floor – a perfect accompaniment to the Teak Decking, please see page 17.

Please consult your appointed Dealer for vehicle compatibility.