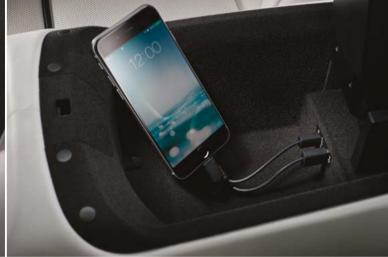

## Snap-in Adapter

These convenient snap-in adapters connect your mobile phone to the vehicle's external aerial, which boosts reception and charges the phone's battery at the same time. Available for a range of devices, including Apple\*.

Please consult your appointed Dealer for vehicle compatibility.