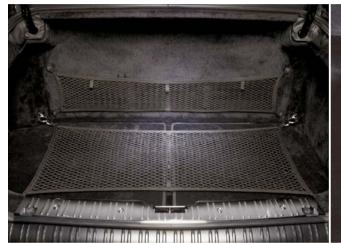

# Luggage Compartment Net

Protect loose or small items by storing them safely in these nets attached to the floor and sides of the luggage compartment.

Available for Phantom & Phantom Extended Wheelbase