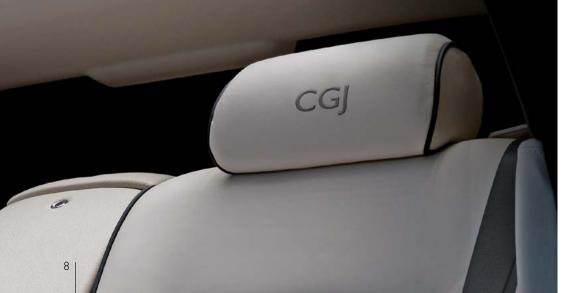

# Personalised Text Headrests

Display your individual style by enhancing your headrests with elegantly embroidered lettering, in a complementary coloured thread or a preferred contrasting colour. Choose up to seven characters of text, with the option of three available fonts.