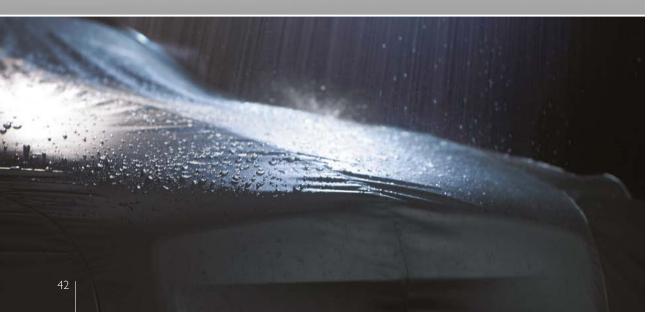

# Outdoor Car Cover

Protect your vehicle from the elements, come rain or shine with the Outdoor Car Cover. Each side features subtle twin RR monograms, whilst a securing strap holds it firmly in place.