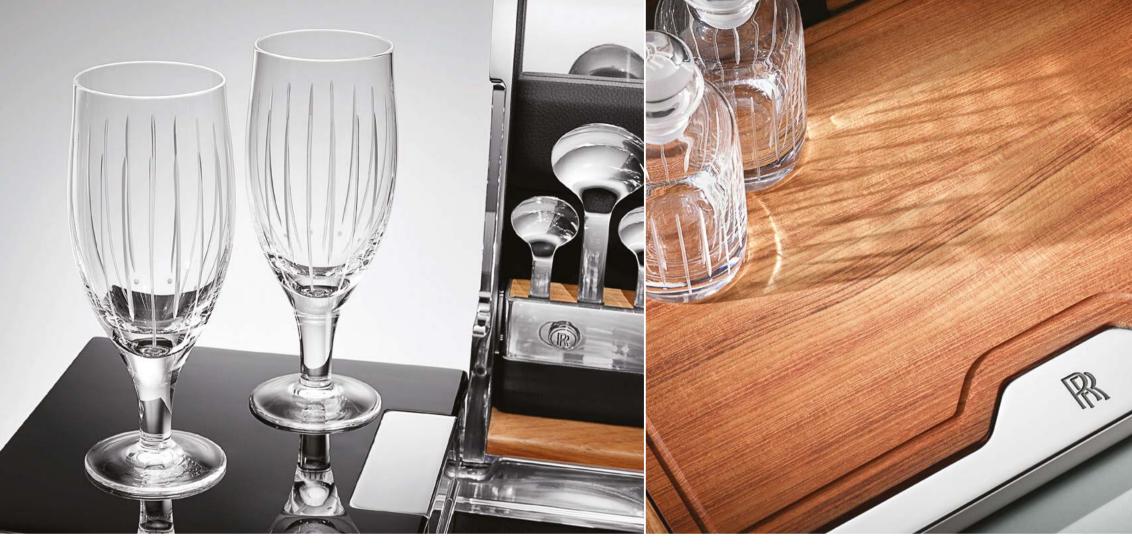

#### Milled Aluminium Drinks Holder

Beautifully engineered, milled and polished from solid aluminium, this dual drinks holder is both practical and stylish. Only available for vehicles with coolbox for lounge seats.

Please note, champagne flutes are for reference only. Available for Phantom & Phantom Extended Wheelbase

### Glass Cabinet for Individual Seats

Featuring two compartments, this Glass Cabinet, finished in tipped leather, is conveniently located within Phantom's individual rear seats. Comprising two champagne flutes, two whisky glasses and two decanters, this Glass Cabinet offers both functionality

Available for Phantom & Phantom Extended Wheelbase