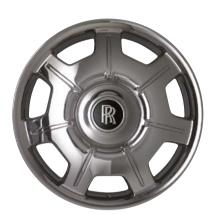

21" Style 173
Alloy Wheel — Chromed
Also available in:
Painted

21" Style 471
Alloy Wheel — Part Polished

Also available in:
Forged, Dark Lacquered

21" Style 267 Alloy Wheel – Fully Polished

Also available in: Painted, Part Polished, Fully Polished, Dark Lacquered