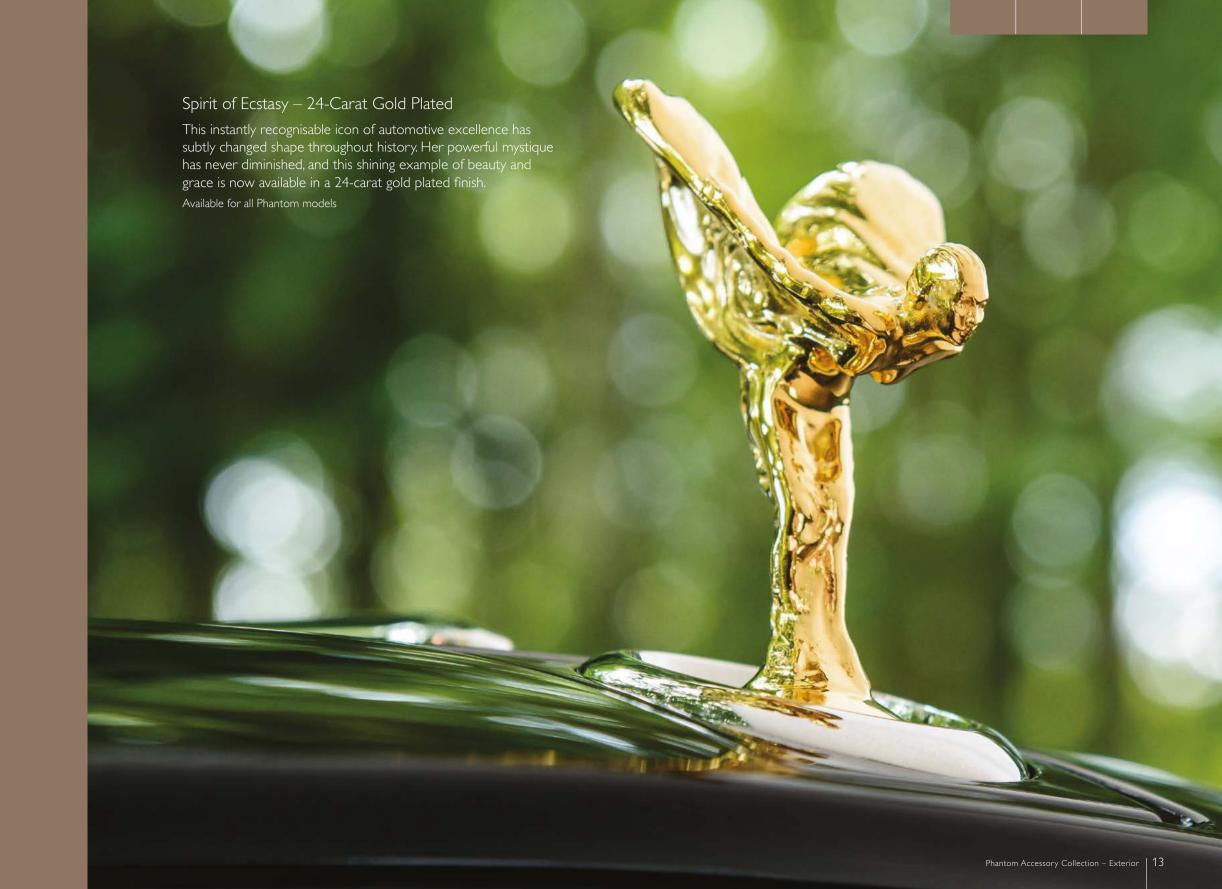

# Spirit of Ecstasy – Solid Silver

This iconic symbol can be specially crafted in stunning solid sterling silver, hallmarked to add an extra touch of detail and elegance.

Available for all Phantom models