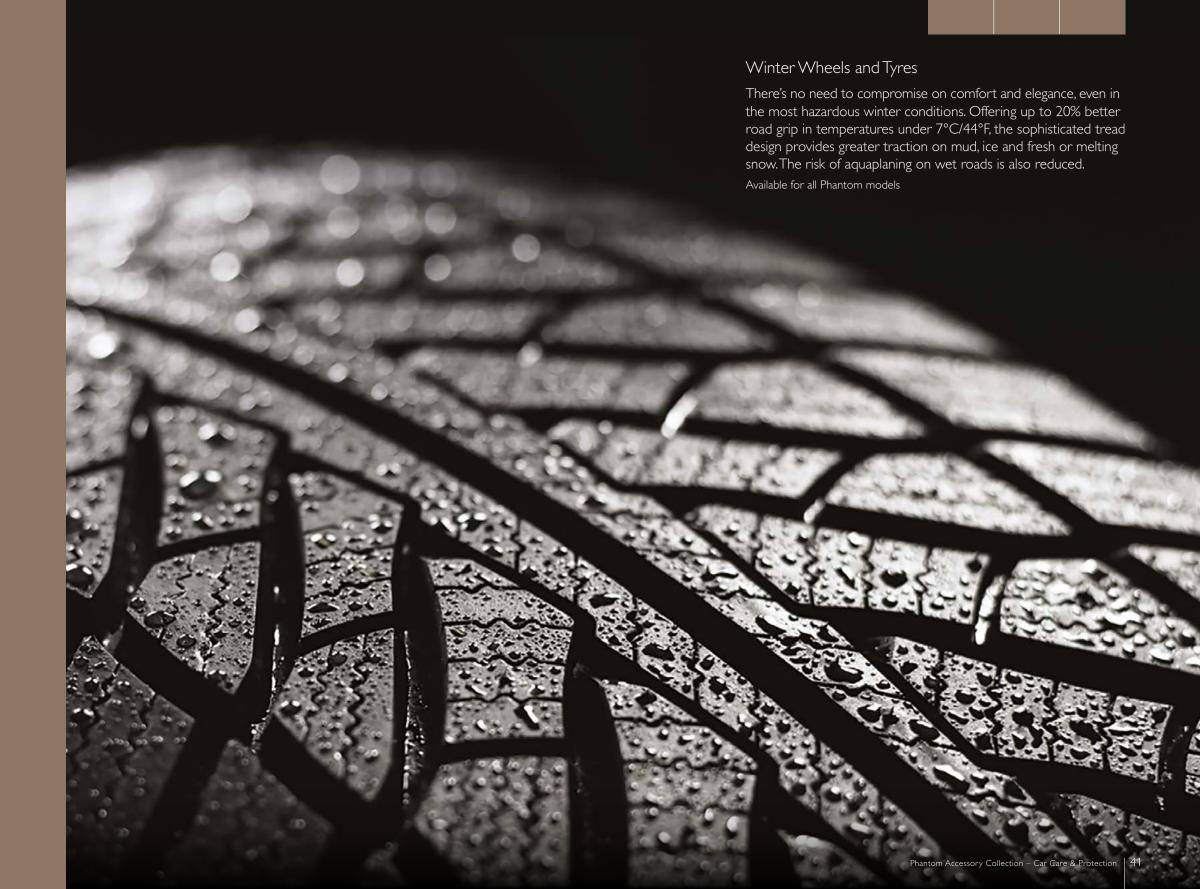

#### Snow Chains

Rolls-Royce Snow Chains improve traction, braking distance and driving stability in snow or ice, essential for ski trips or life in colder climates.

Please consult your appointed Dealer for vehicle compatibility. Available for all Phantom models