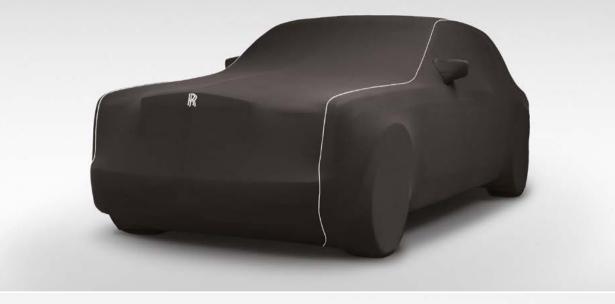

# Indoor Car Cover

Designed to protect your paintwork, the Indoor Car Cover features an embroidered RR monogram at the front. Personalised Indoor Car Covers are also available, please see page 10. Available for all Phantom models