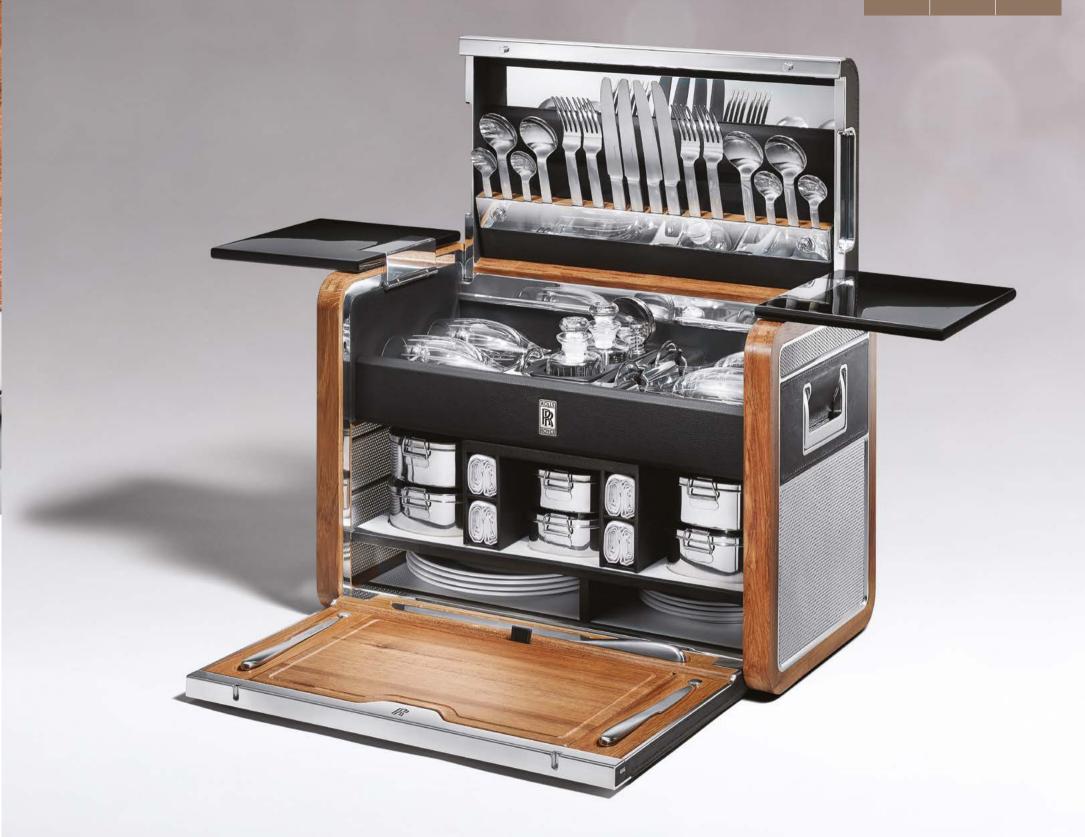

# Picnic Hamper

Making entertaining as pleasurable as driving, the Rolls-Royce Picnic Hamper embodies the golden age of picnicking, when the picnic was an occasion to be savoured, not just for convenience on a long journey. Including lead crystal wine glasses, Wedgwood crockery and handmade stainless steel cutlery, the Picnic Hamper is handcrafted from oiled teak, saddle leather and polished aluminium, and features everything essential for the finest picnic for four people.

Available for all models