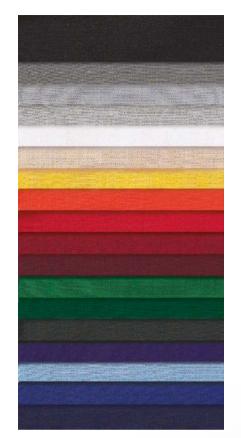

# Indoor Car Cover

Designed to protect your paintwork, the Indoor Car Cover features an embroidered RR monogram at the front. Personalised Indoor Car Covers are also available, please see page 10. Available for all Phantom models

# Car Cover, Air Flow Storage System

Keep your Rolls-Royce in pristine condition in a dust, dirt and damp-free environment. This hard-wearing inflatable cover creates a dry micro-climate, with twin fans continuously circulating air around the vehicle. Available for all Phantom models

# Outdoor Car Cover

Protect your vehicle from the elements, come rain or shine with the Outdoor Car Cover. Each side features subtle twin RR monograms, whilst a securing strap holds it firmly in place.