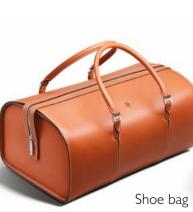

# Phantom Luggage

Beautifully created by the Design Studio at Goodwood, Rolls-Royce Phantom Luggage is handmade, using only the highest quality saddle leather in a classic tan finish.

Nestling neatly into Phantom's luggage compartment, this practical, yet stylish range comes finished with subtle Rolls-Royce detailing, including monogrammed catches and embroidered lining.

Phantom Luggage can be ordered individually, or in the following sets:

### 6 piece set:

Comprises x4 Weekender bags, x1 Accessory bag and x1 Shoe bag