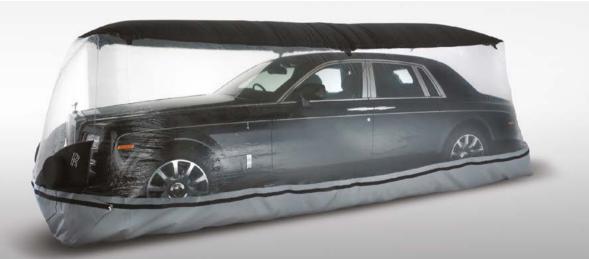

# Car Cover, Air Flow Storage System

Keep your Rolls-Royce in pristine condition in a dust, dirt and damp-free environment. This hard-wearing inflatable cover creates a dry micro-climate, with twin fans continuously circulating air around the vehicle. Available for all Phantom models