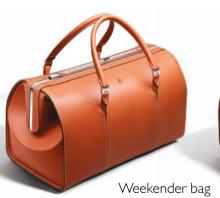

# Phantom Luggage

Beautifully created by the Design Studio at Goodwood, Rolls-Royce Phantom Luggage is handmade, using only the highest quality saddle leather in a classic tan finish.

Nestling neatly into Phantom's luggage compartment, this practical, yet stylish range comes finished with subtle Rolls-Royce detailing, including monogrammed catches and embroidered lining.

Phantom Luggage can be ordered individually, or in the following sets:

# 4 piece set:

Comprises x4 Weekender bags Available for all models