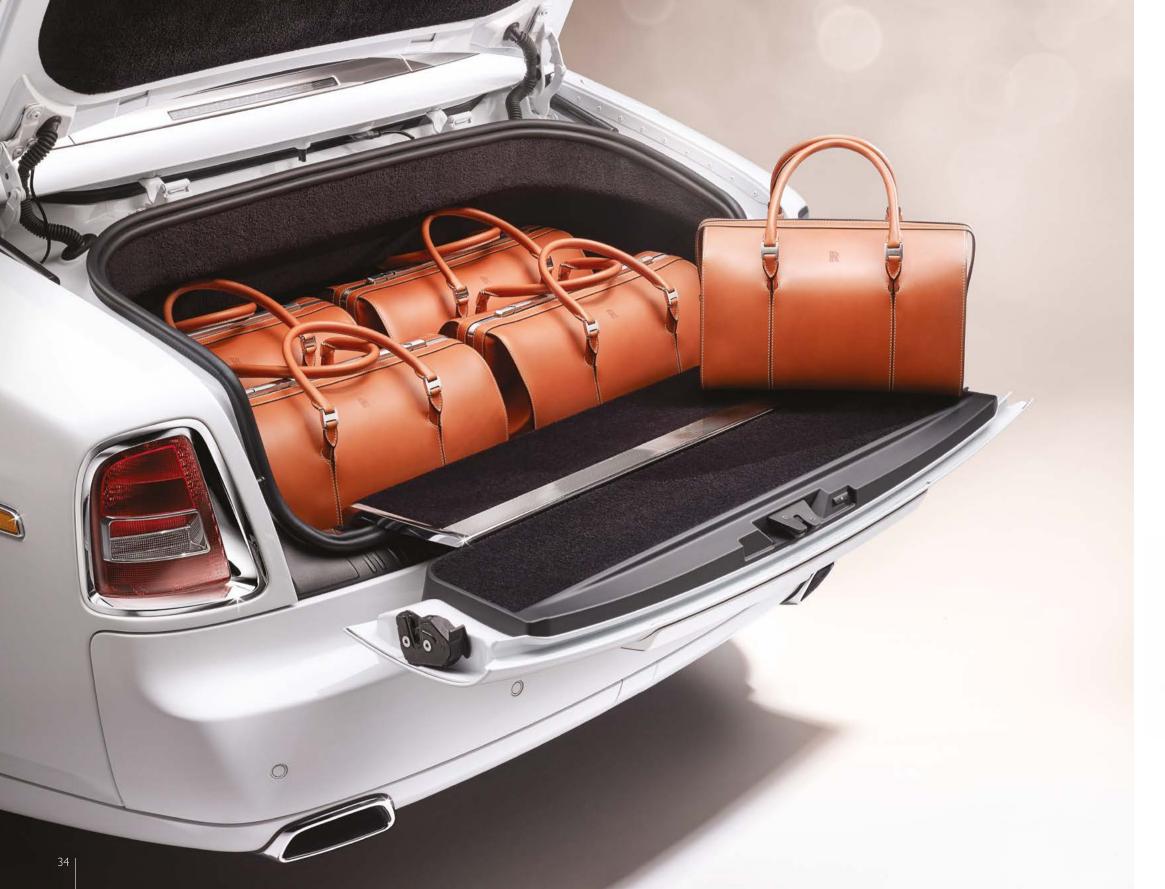

# Phantom Luggage

Beautifully created by the Design Studio at Goodwood, Rolls-Royce Phantom Luggage is handmade, using only the highest quality saddle leather in a classic tan finish.

Nestling neatly into Phantom's luggage compartment, this practical, yet stylish range comes finished with subtle Rolls-Royce detailing, including monogrammed catches and embroidered lining.

Phantom Luggage can be ordered individually, or in the following sets:

### 6 piece set:

Comprises x4 Weekender bags, x1 Accessory bag and x1 Shoe bag

#### 5 piece set:

Comprises x4 Weekender bags and x1 Accessory bag As shown opposite

# 4 piece set:

Comprises x4 Weekender bags Available for all models