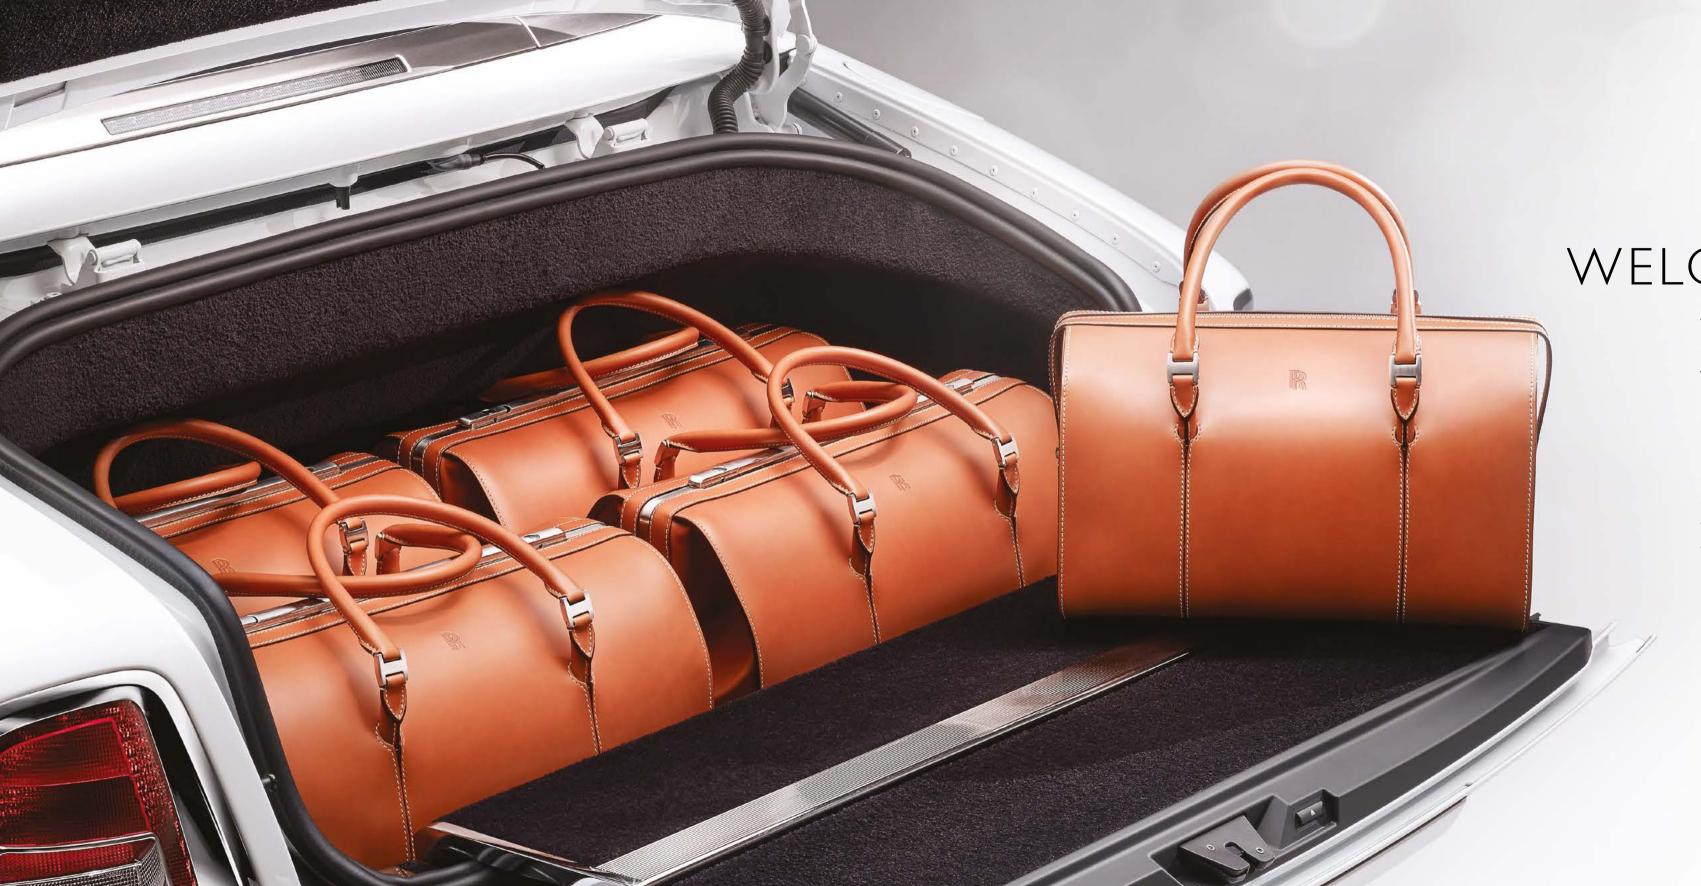

# Phantom Luggage

Beautifully created by the Design Studio at Goodwood, Rolls-Royce Phantom Luggage is handmade, using only the highest quality saddle leather in a classic tan finish.

Nestling neatly into Phantom's luggage compartment, this practical, yet stylish range comes finished with subtle Rolls-Royce detailing, including monogrammed catches and embroidered lining.

Phantom Luggage can be ordered individually, or in the following sets:

### 6 piece set:

Comprises x4 Weekender bags, x1 Accessory bag and x1 Shoe bag

#### 5 piece set:

Comprises x4 Weekender bags and x1 Accessory bag As shown opposite

# 4 piece set:

Comprises x4 Weekender bags Available for all models