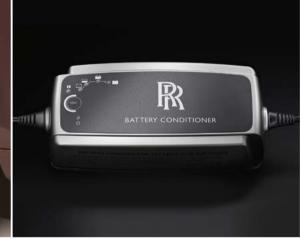

This mains-powered Battery Conditioner with LED indicator ensures an optimum charge level is always maintained.