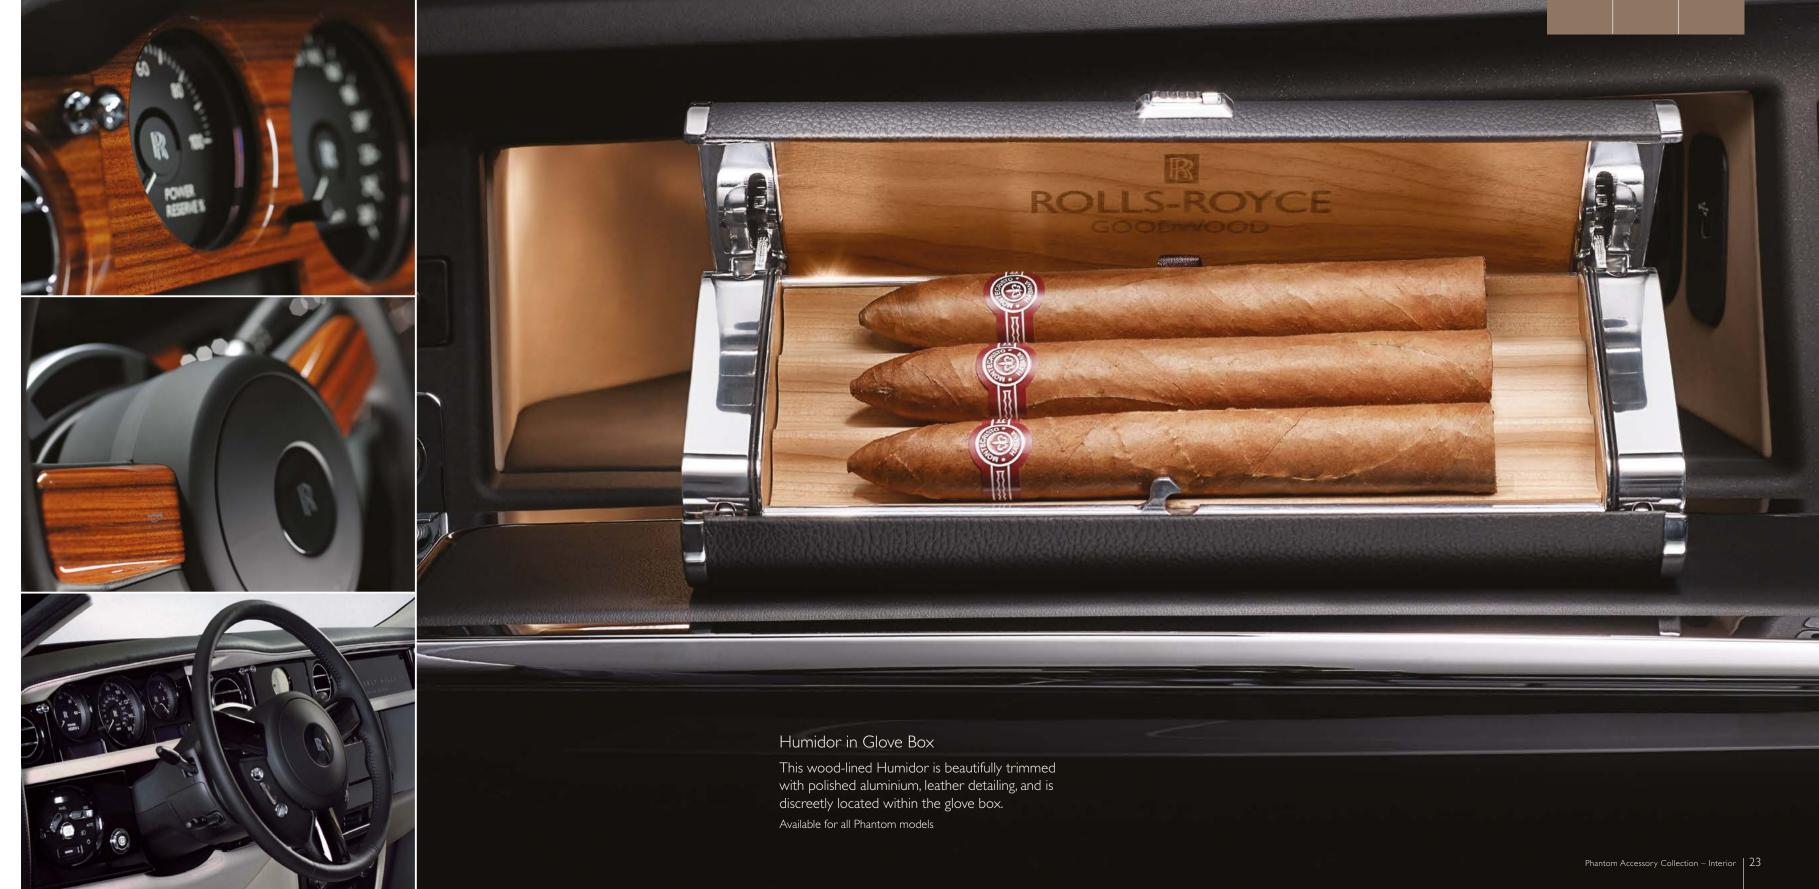

# INTERIOR

Simplicity is the purest form of beauty. Meticulous attention to detail combines with stunning design to create Phantom's sumptuous interior. Refine your own private sanctuary with the following pieces, perfectly tailored to help you work, entertain or simply relax.

## Full Veneered Fascia

The upper section of the fascia can be finished in the same veneer as the rest of your vehicle, including the air vent surround on the rear of the driver's console.

Available for all Phantom models

# Veneered Steering Wheel Spokes

For an authentic look and feel, the steering wheel spokes can be elegantly veneered to match your vehicle's interior.

Available for all Phantom models

# Thicker Steering Wheel

Combining increased grip with dynamic aesthetics, this steering wheel creates a sportier feel and is available in various colour options.

Available for all Phantom models