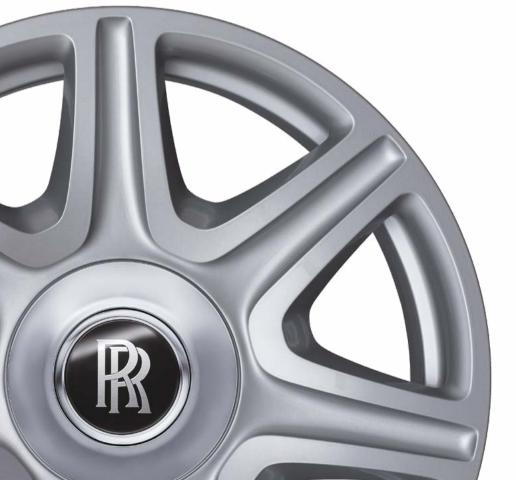

Available for Phantom Drophead Coupé

Rolls-Royce has designed a range of alternative wheel finish options, providing you with the freedom to update and aesthetically modify your motor car.

21" Style 422
Alloy Wheel — Forged
Also available in:
Fully Polished, Dark Lacquered

21" Style 173
Alloy Wheel — Chromed
Also available in:
Painted

21" Style 471
Alloy Wheel — Part Polished

Also available in:
Forged, Dark Lacquered

21" Style 267 Alloy Wheel – Fully Polished

Also available in: Painted, Part Polished, Fully Polished, Dark Lacquered