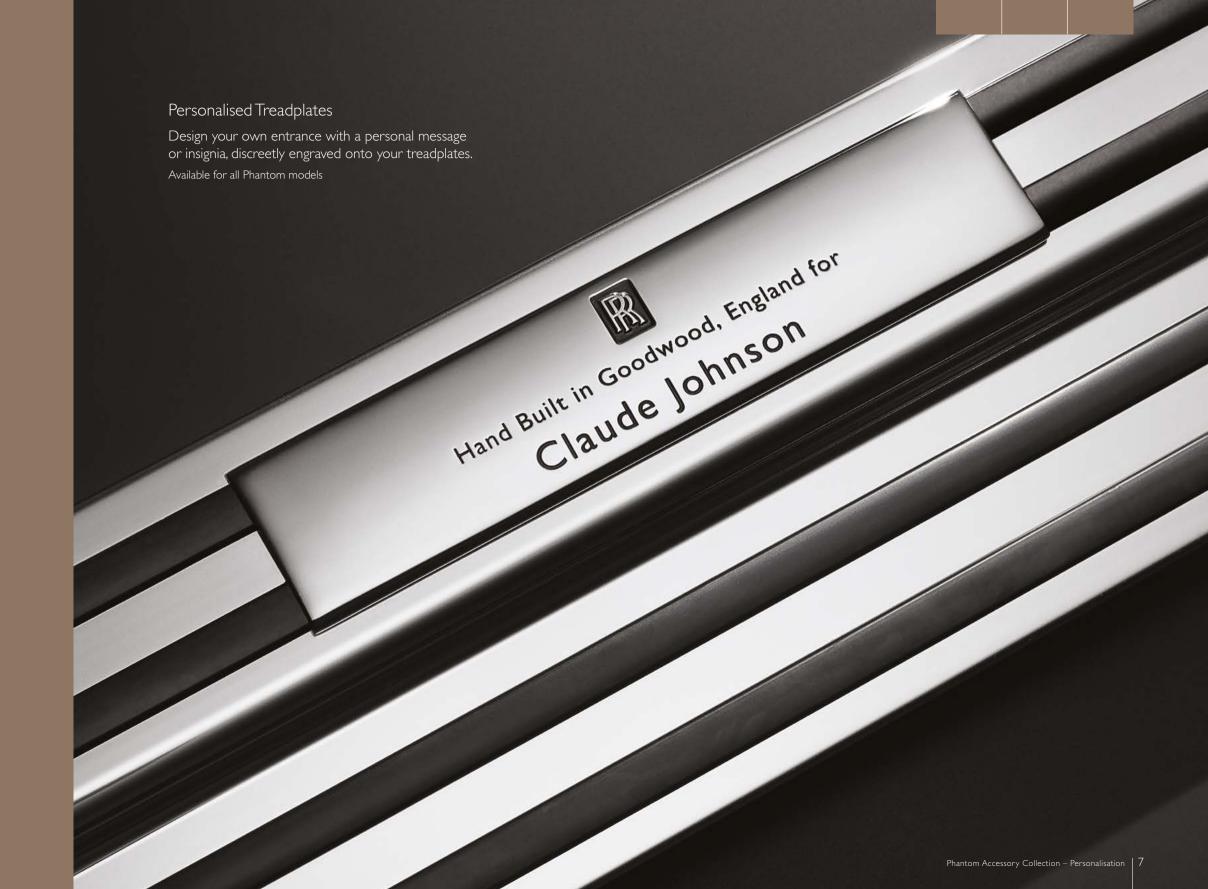

# PERSONALISATION

Continue to commission your Rolls-Royce motor car, changing the finest details throughout your ownership. From engraved lettering on treadplates to personal embroidery on your glove box, you set the tone – to create a Phantom as individual as you are.

# Personalised Illuminated Treadplates

Create an inviting glow to your vehicle with the Illuminated Treadplates, which work with the interior lighting of your Rolls-Royce. For a personal touch, add your own message or insignia, which can be engraved discreetly onto your treadplates. Available for all Phantom models