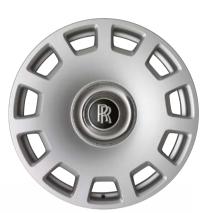

Available for Phantom Drophead Coupé

Rolls-Royce has designed a range of alternative wheel finish options, providing you with the freedom to update and aesthetically modify your motor car.

21" Style 422
Alloy Wheel — Forged
Also available in:
Fully Polished, Dark Lacquered