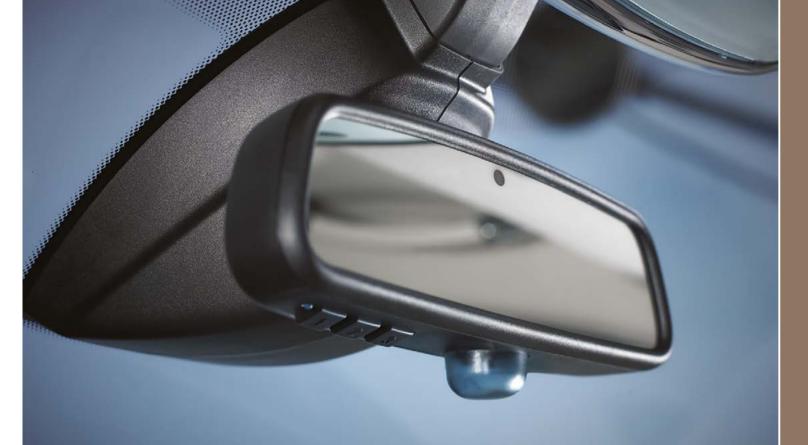

#### Universal Remote Control

Seamlessly effortless, these control buttons, fitted to the replacement rear view mirror, enable you to programme a range of remote functions, such as opening/closing a garage door or gate, and turning lights or other appliances on and off.

Please note: Restrictions on the use of remote control apply in certain countries.

Please consult with your appointed Dealer for detail Available for all Phantom models