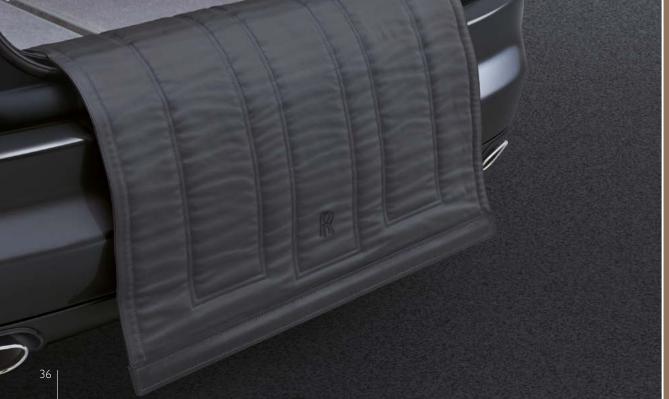

ary power socket in the luggage compartment.

Available for all Phantom models



# ARRIVE IN STYLE

# Phantom Luggage

Beautifully created by the Design Studio at Goodwood, Rolls-Royce Phantom Luggage is handmade, using only the highest quality saddle leather in a classic tan finish.

Nestling neatly into Phantom's luggage compartment, this practical, yet stylish range comes finished with subtle Rolls-Royce detailing, including monogrammed catches and embroidered lining.

Phantom Luggage can be ordered individually, or in the following sets:

### 6 piece set:

Comprises x4 Weekender bags, x1 Accessory bag and x1 Shoe bag

#### 5 piece set:

Comprises x4 Weekender bags and x1 Accessory bag As shown opposite

# 4 piece set:

Comprises x4 Weekender bags Available for all models















# Bumper Protection Apron

# SAFE & SECURE ON THE MOVE







# Luggage Compartment Net

Protect loose or small items by storing them safely in these nets attached to the floor and sides of the luggage compartment.

Available for Phantom & Phantom Extended Wheelbase

# Lambswool Luggage Compartment Mat

Designed to complement the Lambswool Floor Mats, this luxuriously soft mat offers a protective surface for delicate items. Please see page 25 for the Lambswool Floor Mats.

Available for Phantom & Phantom Extended Wheelbase

# Rubber Luggage Compartment Mat

This rubberised, non-slip mat provides extra protection for the luggage compartment floor and your luggage.

Available for Phantom & Phantom Extended Wheelbase

# STAY CONNECTED

The clear and uncluttered interior belies the amount of