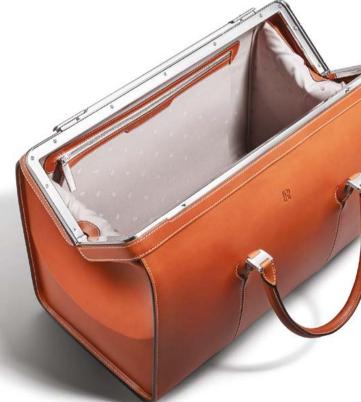

# Phantom Luggage

Beautifully created by the Design Studio at Goodwood, Rolls-Royce Phantom Luggage is handmade, using only the highest quality saddle leather in a classic tan finish.

Nestling neatly into Phantom's luggage compartment, this practical, yet stylish range comes finished with subtle Rolls-Royce detailing, including monogrammed catches and embroidered lining.

Phantom Luggage can be ordered individually, or in the following sets:

#### 5 piece set:

Comprises x4 Weekender bags and x1 Accessory bag As shown opposite