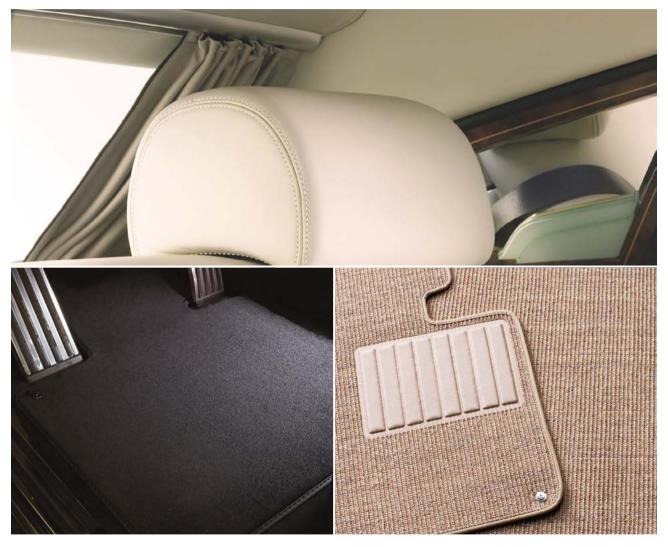

# Tufted Floor Mats

Combining comfort and durability, these tailor-made floor mats are available in a choice of colours to match your vehicle's interior.

Available for all Phantom models

# Sisal Floor Mats

Designed specifically for the Drophead Coupé, these Sisal Floor Mats evoke a classic nautical feel.

Available for Phantom Drophead Coupé & Phantom Coupé