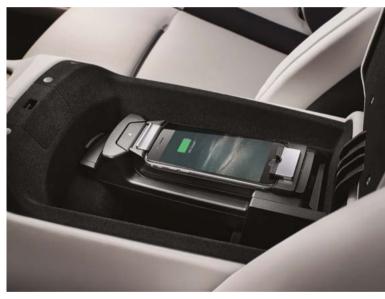

## Media Adapter Cable

Connect your Apple iPhone\* to Phantom's audio system via the USB audio interface in the centre console. The cable also charges the device when in use. Available for a range of iPhone\* models.†