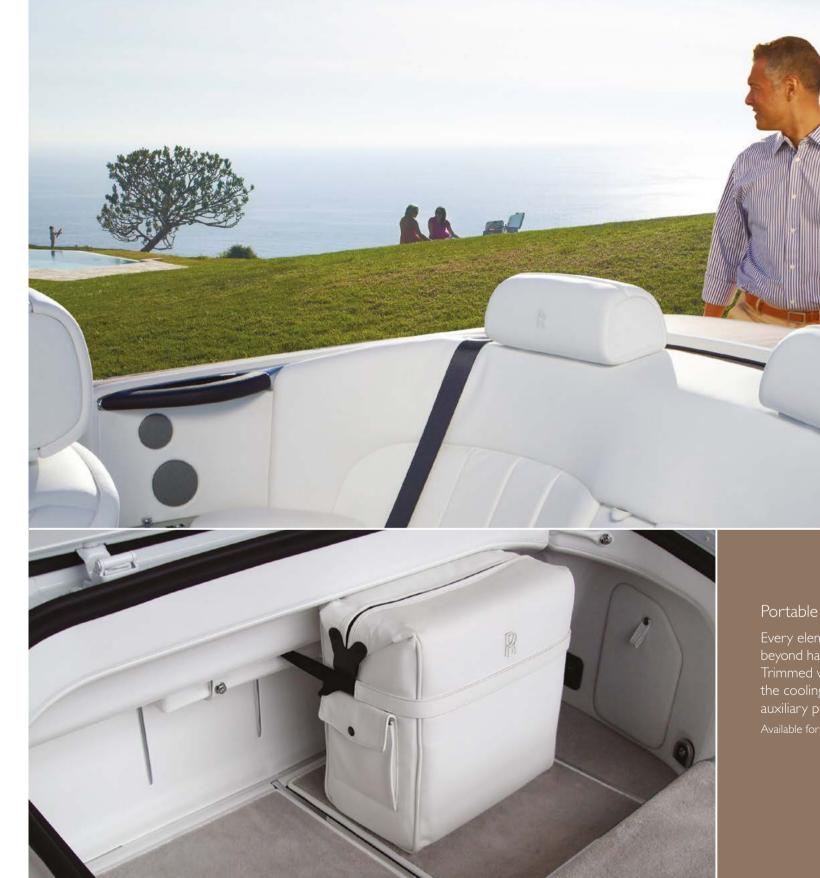

# Portable Leather Trimmed Coolbag

Every element of convenience for your journey and beyond has been considered with this portable coolbag. Trimmed with leather to match the vehicle's interior, the cooling system is powered by the vehicle via a 12v auxiliary power socket in the luggage compartment.

Available for all Phantom models