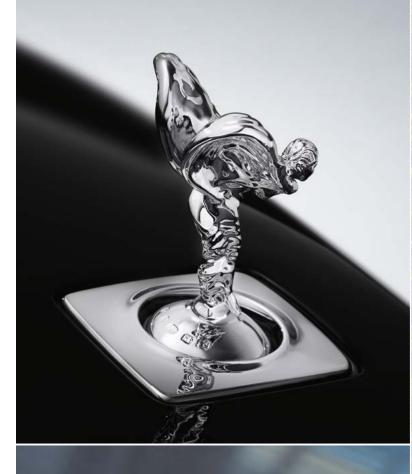

Finished with a modern frosted effect, the Illuminated Spirit of Ecstasy creates a striking impression, projecting a crown of light. The illumination is activated when the welcome lighting is on and the vehicle is stationary.

Available for all Phantom models