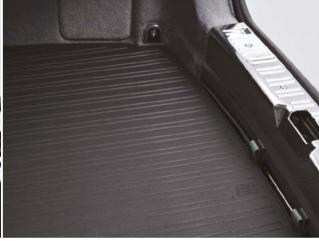

# Rubber Luggage Compartment Mat

This rubberised, non-slip mat provides extra protection for the luggage compartment floor and your luggage.

Available for Phantom & Phantom Extended Wheelbase