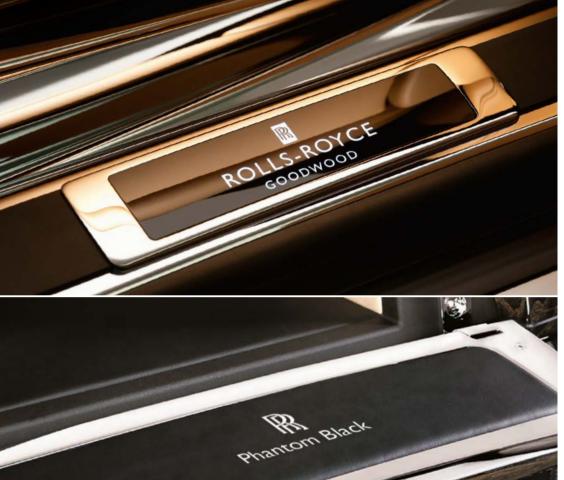

# Personalised Illuminated Treadplates

Create an inviting glow to your vehicle with the Illuminated Treadplates, which work with the interior lighting of your Rolls-Royce. For a personal touch, add your own message or insignia, which can be engraved discreetly onto your treadplates. Available for all Phantom models