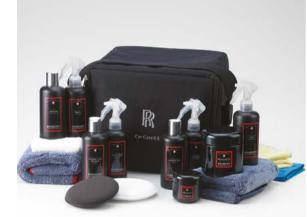

#### Swissol Car Care Kit\*

This carefully selected kit of Swissol car care products contains everything needed to keep the delicate material of your Rolls-Royce in pristine condition. All the items are conveniently presented and stored in an RR monogrammed carry bag.