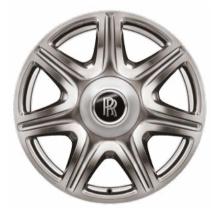

21" Style 173
Alloy Wheel — Chromed
Also available in:
Painted

21" Style 471
Alloy Wheel — Part Polished

Also available in:
Forged, Dark Lacquered

21" Style 267 Alloy Wheel – Fully Polished

Also available in: Painted, Part Polished, Fully Polished, Dark Lacquered

21" Style 289 Alloy Wheel – Dark Lacquered

Also available in: Painted, Part Polished, Fully Polished

Example of Painted Alloy Wheel finish