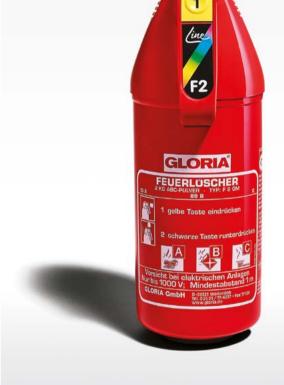

# Fire Extinguisher

The Fire Extinguisher is positioned discreetly within the vehicle's interior, yet within easy reach should any unfortunate event transpire.

Please consult with your appointed Dealer about country-specific fire extinguisher requirements.