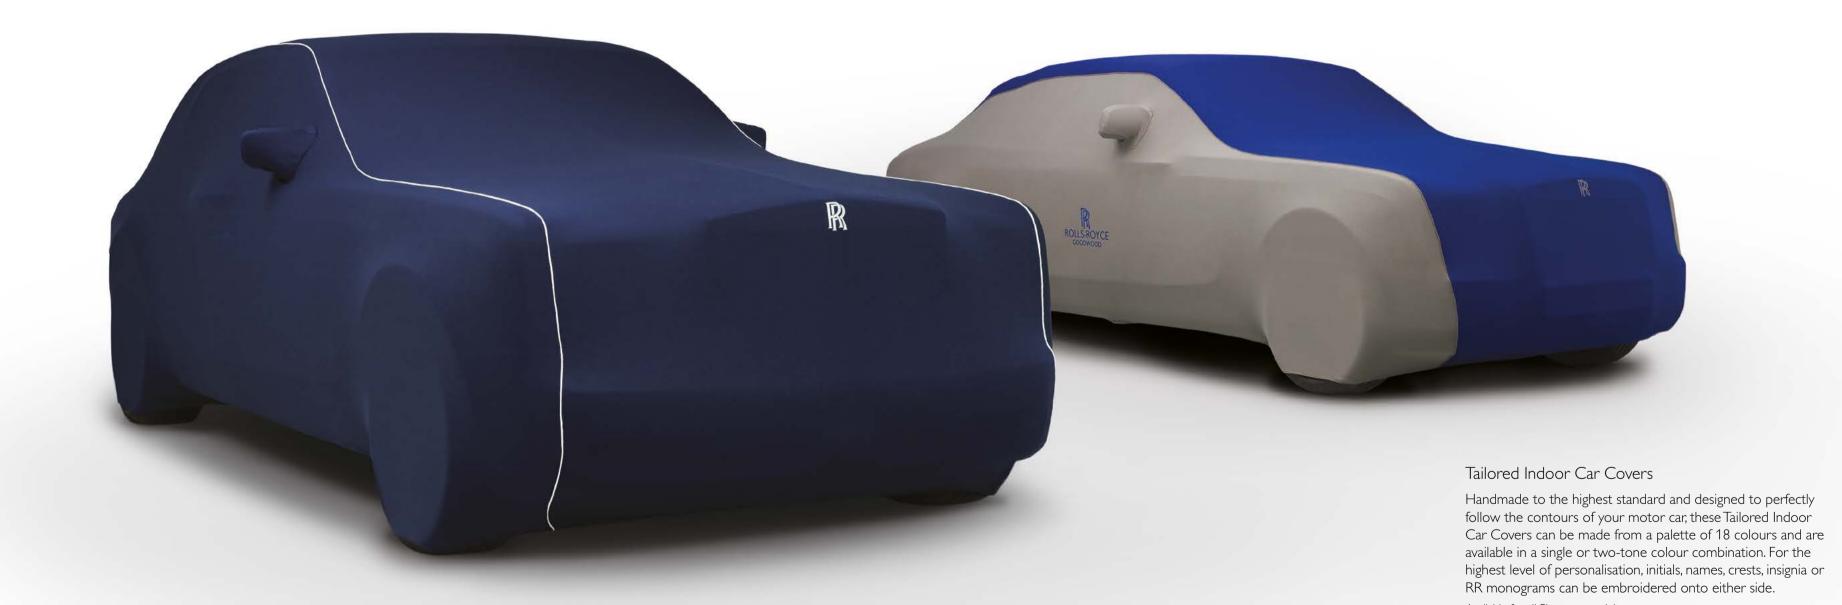

# Indoor Car Cover

Designed to protect your paintwork, the Indoor Car Cover features an embroidered RR monogram at the front. Personalised Indoor Car Covers are also available, please see page 10. Available for all Phantom models

# Car Cover, Air Flow Storage System

Keep your Rolls-Royce in pristine condition in a dust, dirt and damp-free environment. This hard-wearing inflatable cover creates a dry micro-climate, with twin fans continuously circulating air around the vehicle. Available for all Phantom models

# Outdoor Car Cover

Protect your vehicle from the elements, come rain or shine with the Outdoor Car Cover. Each side features subtle twin RR monograms, whilst a securing strap holds it firmly in place.