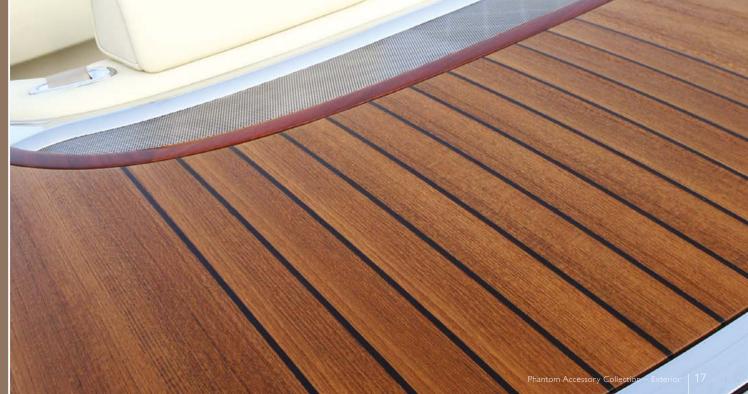

# Teak Decking

Taking design cues from the world of yachting, the rear Teak Decking is handcrafted from over 30 individual pieces and protected by a special blend of oils. It perfectly complements the Wooden Luggage Compartment Floor option, please see page 32 for details.