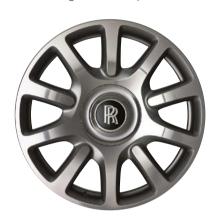

Available for Phantom Drophead Coupé

Rolls-Royce has designed a range of alternative wheel finish options, providing you with the freedom to update and aesthetically modify your motor car.

21" Style 422
Alloy Wheel — Forged
Also available in:
Fully Polished, Dark Lacquered

21" Style 173
Alloy Wheel — Chromed
Also available in:
Painted

21" Style 471
Alloy Wheel — Part Polished

Also available in:
Forged, Dark Lacquered

21" Style 267 Alloy Wheel – Fully Polished

Also available in: Painted, Part Polished, Fully Polished, Dark Lacquered