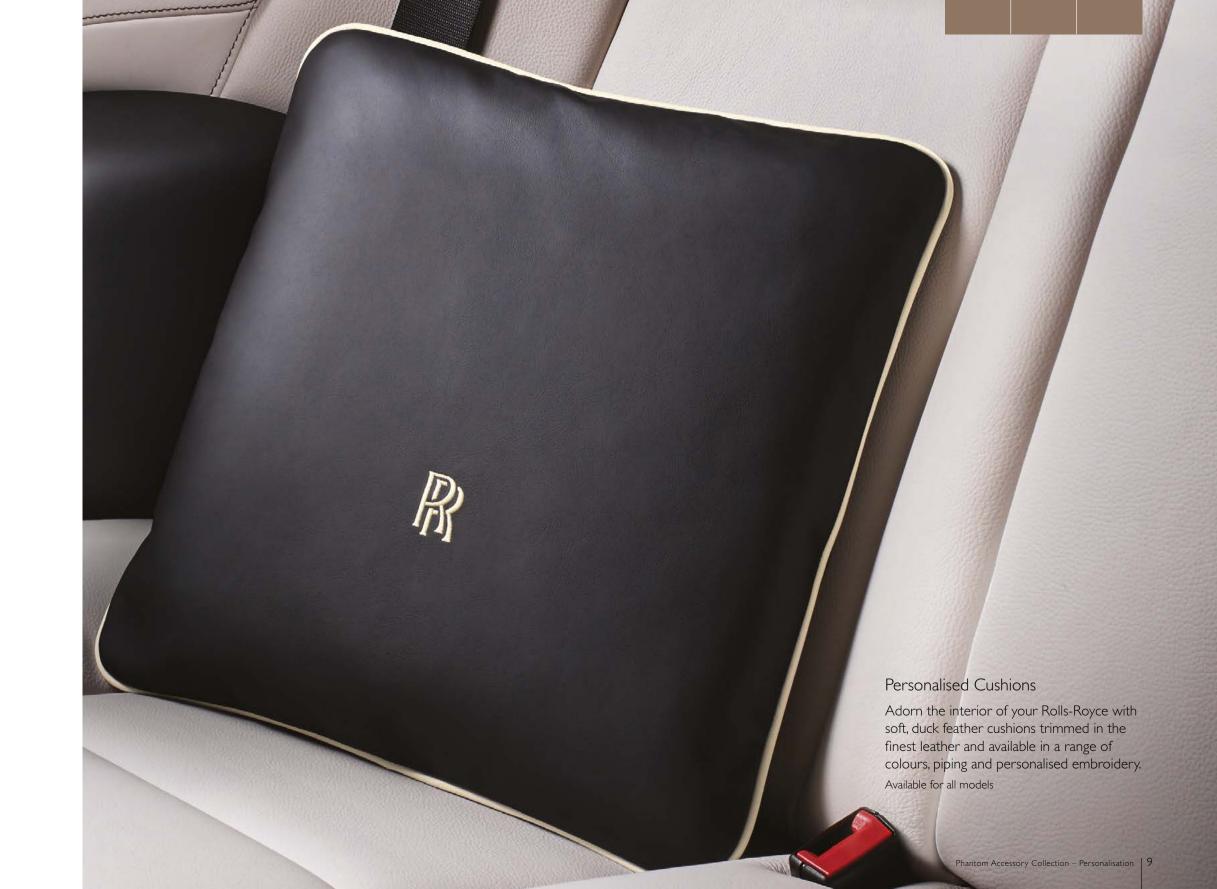

Include your own personal message inside the glove box lid with embroidered text.

Available for all Phantom models