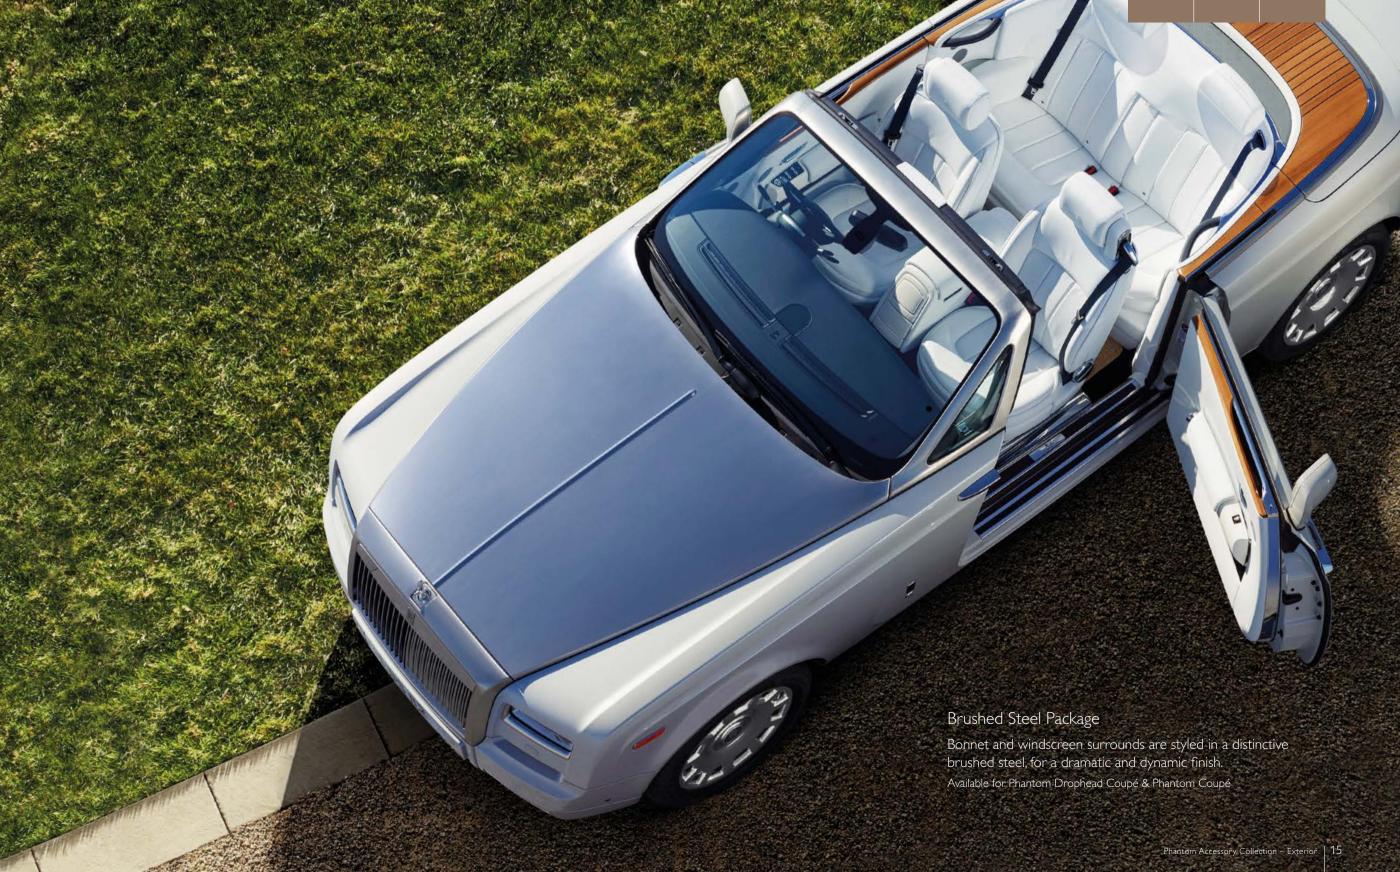

# Teak Decking

Taking design cues from the world of yachting, the rear Teak Decking is handcrafted from over 30 individual pieces and protected by a special blend of oils. It perfectly complements the Wooden Luggage Compartment Floor option, please see page 32 for details.

Available for Phantom Drophead Coupé

Rolls-Royce has designed a range of alternative wheel finish options, providing you with the freedom to update and aesthetically modify your motor car.

21" Style 422
Alloy Wheel — Forged
Also available in:
Fully Polished, Dark Lacquered